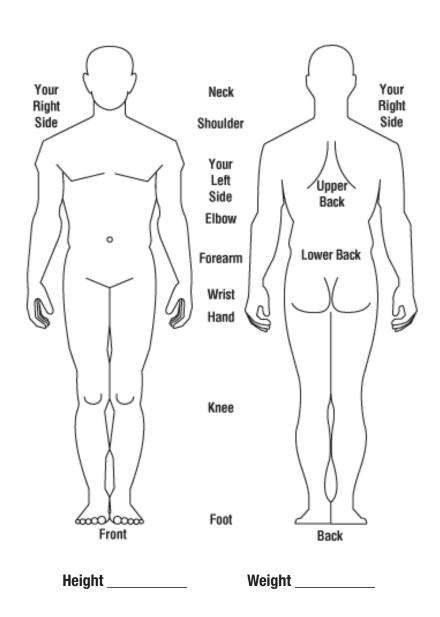

## **DESCRIBE THE PROBLEM**

Please draw on the body diagram all areas of concern using the legend.

Ache: ^^^^^

Numbness: ======

**Pins/Needles: 000000000** 

**Burning: XXXXXXXXX** 

**Stabbing:** ////////

**Pain Intensity (Circle)** 